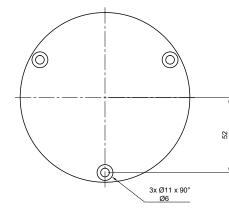

### Specifications

- Installation opening: D=120 mm
- Installation depth: 50 mm
- Polycarbonate housing
- No exposed metal parts
- Brine and salt water resistant
- Total power RGBW ON 27/55 Watt
- Round light pattern
- With dedicated white in 4500K (daylight)
- Illumination angle approx. 160°