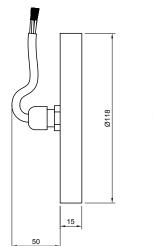

### Specifications

- Installation opening: D=120 mm
- Installation depth: 50 mm
- Polycarbonate housing
- No exposed metal parts
- Brine and salt water resistant
- Total power RGBW ON 27/55 Watt
- Round light pattern
- With dedicated white in 4500K (daylight)
- Illumination angle approx. 160°