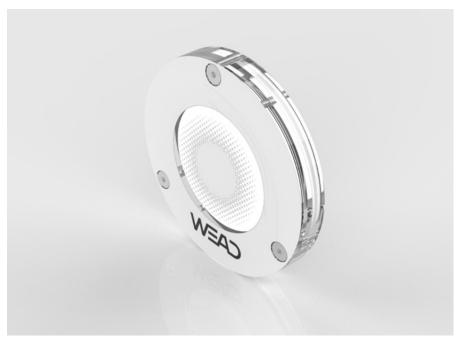

# D120P1 LED ROUND KST o WITH ROUND LIGHT PATTERN

## Underwater spotlight

Classic, round and stylish: the housing of the LED round KST is made of polycarbonate and is solidly CNCmachined. Completely without exposed metal parts.

Easy assembly and latest RGBW multichip LEDs with integrated chip in daylight white provide seamless color changes and a clear white. The LEDs have been arranged in a circular pattern. Thoughtful design for a harmonious luminous image.

### Specifications

- Installation opening: D=120 mm
- Installation depth: 50 mm
- Polycarbonate housing
- No exposed metal parts
- Brine and salt water resistant
- Total power RGBW ON 27/55 Watt
- Round light pattern
- With dedicated white in 4500K (daylight)
- Illumination angle approx. 160°