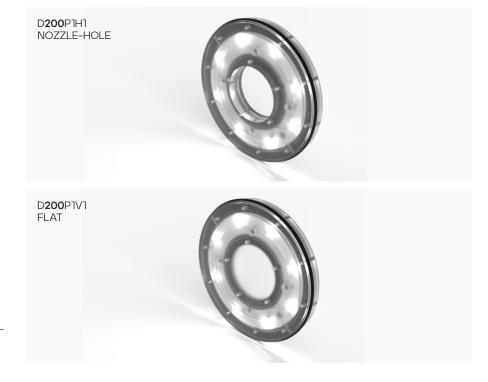

# D200P1H1 200 POUND D200P1V1

# Fountain spotlight

High performance in flexible design: the lower part of the housing is made of stainless steel, the upper part is made of polycarbonate and is milled from solid. This allows the design to be driven over. Due to the matt finish, the headlamp has low glare. The absence of optical systems significantly increases the efficiency. Latest LED technology in RGBW provides seamless color changes.

# **Specifications**

- Installation opening: D = 200
- Installation depth: 25 mm plus cable entry
- Housing made of V4A stainless steel / polycarbonate
- Total power RGBW 40 W
- RGBW with dedicated white in 4500 K daylight white
- Illumination angle approx. 160°
- Frosted surface
- Passable by vehicles

### Customized

- Nozzle bore
- Cable length
- Matting