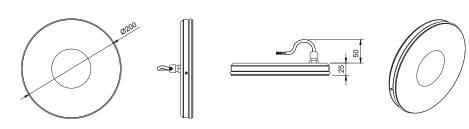

# **Specifications**

- Installation opening: D = 200
- Installation depth: 25 mm plus cable entry
- Housing made of V4A stainless steel / polycarbonate
- Total power RGBW 40 W
- RGBW with dedicated white in 4500 K daylight white
- Illumination angle approx. 160°
- Frosted surface
- Passable by vehicles