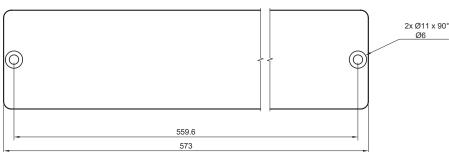

## **Specifications**

- Installation opening: 575x65mm
- Installation depth: 50 mm
- Material: Polycarbonate
- Saltwater resistant
- RGBW multichip LED ON 28/56 Watt
- Linear light pattern
- With dedicated white in 4500K (daylight)
- Illumination angle approx. 160°