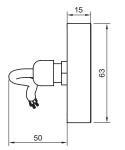

## **Specifications**

- Installation opening: 575x65mm
- Installation depth: 50 mm
- Material: Polycarbonate
- Saltwater resistant
- RGBW multichip LED ON 28/56 Watt
- Linear light pattern
- With dedicated white in 4500K (daylight)
- Illumination angle approx. 160°