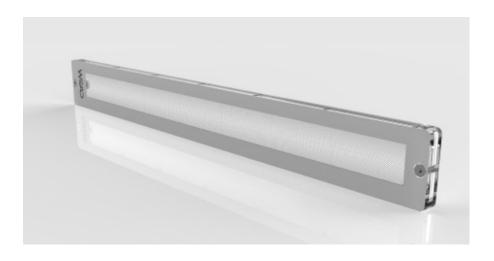

# Underwater spotlight

Flat, linear design for the special look: The KST Linear's housing is made of polycarbonate and is solid CNC machined, with no exposed metal parts at all. Latest RGBW multichip LEDs with dedicated chip in daylight white, provide seamless color changes and clear white. Sophisticated design for a harmonious luminous image.

## **Specifications**

- Installation opening: 575x65mm
- Installation depth: 50 mm
- Material: Polycarbonate
- Saltwater resistant
- RGBW multichip LED ON 28/56 Watt
- Linear light pattern
- With dedicated white in 4500K (daylight)
- Illumination angle approx. 160°