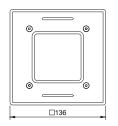

#### Specifications

- Mounting hole: inner dimension pot
- Orifice dimension: 136 mm
- Tile thickness: 0-30 mm
- Material light body polycarbonate
- Orifice plate: V4A stainless steel
- RGBW Multichip LED ON 27/54 Watt
- Round light pattern
- With dedicated white in 4500 K (daylight)
- Illumination angle approx. 160°