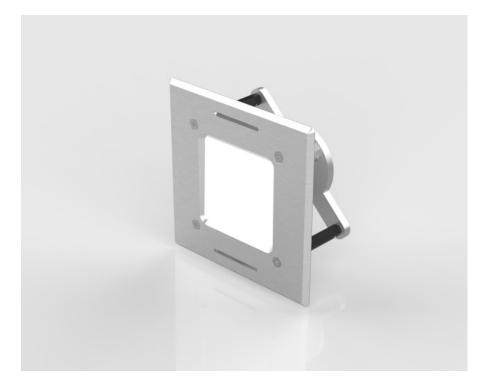

#### **Underwater spotlight**

Low profile installation for stylish pool design. The robust, square housing of the LED Quad KST Tile is made of solid polycarbonate. The housing of the Tile is specially optimized for installation in a tiled pool. The stainless steel bezel completes the high-quality design. The latest RGBW multichip LEDs with their own chip in daylight white provide seamless color changes and a clear white. The LEDs have been arranged in a round shape. Sophisticated design for a harmonious light pattern.

#### Specifications

- Mounting hole: inner dimension pot
- Orifice dimension: 136 mm
- Tile thickness: 0-30 mm
- Material light body polycarbonate
- Orifice plate: V4A stainless steel
- RGBW Multichip LED ON 27/54 Watt
- Round light pattern
- With dedicated white in 4500 K (daylight)
- Illumination angle approx. 160°