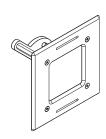

#### **Underwater spotlight**

Low profile installation for stylish pool design. The robust, square housing of the LED Quad KST Tile is made of solid polycarbonate. The housing of the Tile is specially optimized for installation in a tiled pool. The stainless steel bezel completes the high-quality design. The latest RGBW multichip LEDs with their own chip in daylight white provide seamless color changes and a clear white. The LEDs have been arranged in a round shape. Sophisticated design for a harmonious light pattern.

#### Specifications

- Mounting hole: inner dimension pot
- Orifice dimension: 136 mm
- Tile thickness: 0-30 mm
- Material light body polycarbonate
- Orifice plate: V4A stainless steel
- RGBW Multichip LED ON 27/54 Watt
- Round light pattern
- With dedicated white in 4500 K (daylight)
- Illumination angle approx. 160°