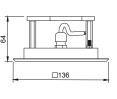

#### Specifications

- Mounting hole: inner dimension pot
- Orifice dimension: 136 mm
- Tile thickness: 0-30 mm
- Material light body polycarbonate
- Orifice plate: V4A stainless steel
- RGBW Multichip LED ON 27/54 Watt
- Round light pattern
- With dedicated white in 4500 K (daylight)
- Illumination angle approx. 160°