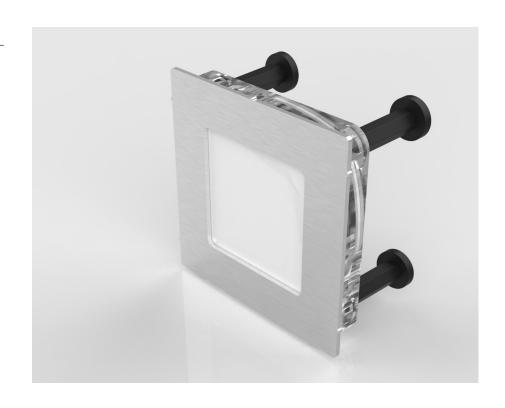

## Underwater spotlight

Flush mount for clean pool design:
The sturdy, square housing of the LED
Quad KST is made of solid
polycarbonate. Durable with no
exposed metal parts or visible screws.
The stainless steel bezel completes the
high-quality design. Latest RGBW
multichip LEDs with dedicated chip in
daylight white, provides seamless color
changes and a clear white. The LEDs
have been arranged in a round shape.
Thoughtful design for a harmonious
luminous image.

#### **Specifications**

- Installation opening: 116×116 mm
- Installation depth: 62 mm
- Material of light body: polycarbonate
- Coverplate: V4A stainless steel
- No visible screws
- Magnetic mounting in 1.4462 niche
- RGBW Multichip LED ON 27/55 Watt
- Round light pattern
- With dedicated white in 4500K (daylight)
- Illumination angle approx. 160°