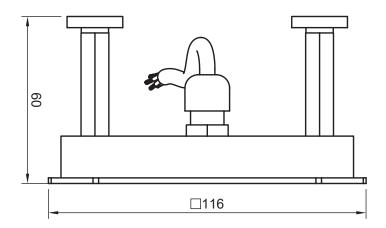

#### **Specifications**

- Installation opening: 116×116 mm
- Installation depth: 62 mm
- Material of light body: polycarbonate
- Coverplate: V4A stainless steel
- No visible screws
- Magnetic mounting in 1.4462 niche
- RGBW Multichip LED ON 27/55 Watt
- Round light pattern
- With dedicated white in 4500K (daylight)
- Illumination angle approx. 160°