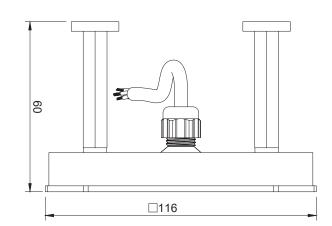

### Specifications

- Installation opening: 116×116 mm
- Installation depth: 60 mm
- Housing: V4A stainless steel
- Cover: V4A stainless steel
- Power LED ON 75Watt
- No visible screws
- Magnetic fixing in 1.4462 pot
- With dedicated white in 4500K (daylight)
- Selective matting
- Illumination angle approx. 160°