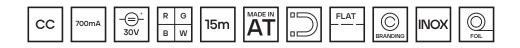

### Specifications

- Installation opening: 116×116 mm
- Installation depth: 60 mm
- Housing: V4A stainless steel
- Cover: V4A stainless steel
- Power LED ON 75Watt
- No visible screws
- Magnetic fixing in 1.4462 pot
- With dedicated white in 4500K (daylight)
- Selective matting
- Illumination angle approx. 160°

### Standard

- System voltage 30 VDC
- Constant current 700mA
- RGBW: color change with dedicated white
- 15m connection cable