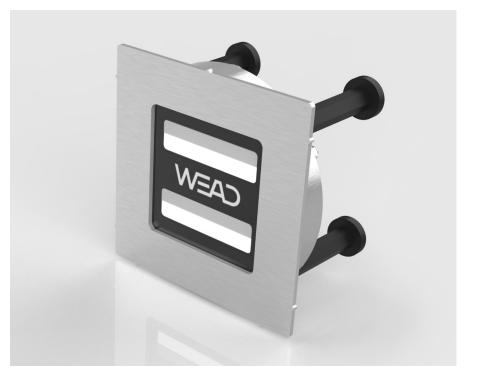

# QTIOSIVI LED QUAD STEEL = WITH DOUBLE ROW LIGHT PATTERN

### Underwater spotlight

High performance in unique design: the housing is made of solid stainless steel. The magnetic mounting is a pleasent feature. The selective frosting of the clear glass lens priovides a low-glare spotlight. The absence of optical systems significantly increases efficiency. Latest LED technology in RGBW provides seamless color changes and a clear white. Sophisticated design, durable, efficient, simply WEAD.

### Specifications

- Installation opening: 116×116 mm
- Installation depth: 60 mm
- Housing: V4A stainless steel
- Cover: V4A stainless steel
- Power LED ON 75Watt
- No visible screws
- Magnetic fixing in 1.4462 pot
- With dedicated white in 4500K (daylight)
- Selective matting
- Illumination angle approx. 160°